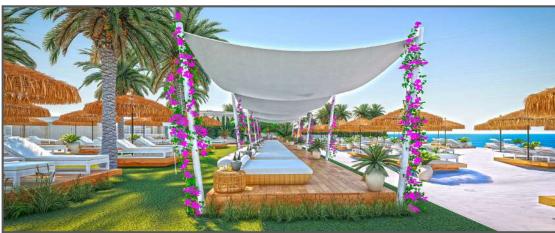

# BEACH & POOLS

#### BEACH & PIER

| E                | BEACH      |
|------------------|------------|
| Flag             | Blue       |
| Beach Length     | 100 m      |
| No. of Sunbeds   | 150        |
| No. of Umbrellas | 75         |
| Cabin & WC       | Yes        |
|                  | PIER       |
| Туре             | Stone Pier |
| No. of Sunbeds   | 10         |
| No. of Umbrellas | 5          |
| Music broadcast  | Yes        |
|                  |            |