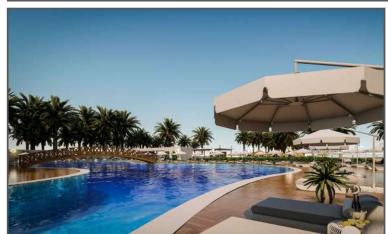

# BEACH & POOLS

#### POOLS & AQUAPARK

| MAIN POOL       |                    | INDOOR POOL    |                    |
|-----------------|--------------------|----------------|--------------------|
| Area            | 820 m <sup>2</sup> | Alan           | 150 m <sup>2</sup> |
| Depth           | 120 - 140 cm       | Depth          | 140 cm             |
| No. of Sunbeds  | 100                | No. of Sunbeds | 20                 |
| No. of Umbrella | 50                 |                |                    |