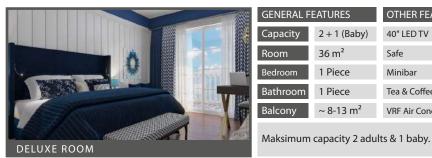

## ACCOMODATION

| GENERAL FI | EATURES                 | OTHER FEATURES      |                 |                     |
|------------|-------------------------|---------------------|-----------------|---------------------|
| Capacity   | 2 + 1 (Baby)            | 40" LED TV          | Electronic key  | Telephone           |
| Room       | 36 m <sup>2</sup>       | Safe                | Worktable       | Hair Dryer          |
| Bedroom    | 1 Piece                 | Minibar             | Makeup Mirror   | Smoke detector      |
| Bathroom   | 1 Piece                 | Tea & Coffee Set    | Wi-Fi           | Bathroom VIP Set Up |
| Balcony    | $\sim 8-13 \text{ m}^2$ | VRF Air Conditioner | Waffle Slippers |                     |