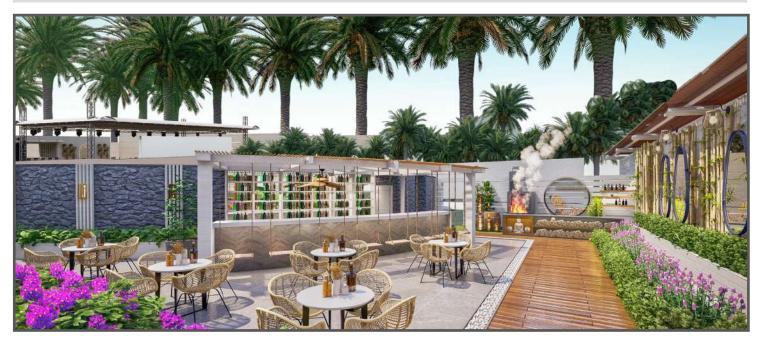

|                                                  | BARS                                               |               | 24 HOUR BEVERAGE SERVICE |
|--------------------------------------------------|----------------------------------------------------|---------------|--------------------------|
| Cetrus Bar (Lobby)                               |                                                    | 24 Hours      | Free                     |
| Papaya Bar                                       |                                                    | 09:00 - 01:00 | Free                     |
| Ficus Bar                                        |                                                    | 09:00 - 23:00 | Free                     |
| Mini Bar                                         |                                                    | Once a day    | Free                     |
| * Local and some foreign alcohol and soft drinks | are free of charge within the brands determined by | y the hotel   |                          |

| BEVERAGE    | CONCEPT                                                                                                                                                                                                            |                                                                                                                                                                                         |             |      |  |  |
|-------------|--------------------------------------------------------------------------------------------------------------------------------------------------------------------------------------------------------------------|-----------------------------------------------------------------------------------------------------------------------------------------------------------------------------------------|-------------|------|--|--|
| Rakı        | Yeni Rakı, Yeni Rakı Yeni Se                                                                                                                                                                                       | Yeni Rakı, Yeni Rakı Yeni Seri, Tekirdağ Rakı, Tekirdağ Gold, Efe Yaş Üzüm, Efe Gold, Beylerbeyi Göbek Rakısı, Beylerbeyi Göbek Rakısı Mavi                                             |             |      |  |  |
| Wine        | Red,White Roze Wine                                                                                                                                                                                                | e, Sparkling Wine Brüt, Sparkling Wine Roze                                                                                                                                             | In All Bars | Free |  |  |
| Beer        | Tuborg Bottle, Carslbe                                                                                                                                                                                             | rg Bootle, Dark Beer, Tuborg Filtresiz, Tuborg Special, Frederik Yakama Ipa, Frederik India Pale Ale                                                                                    | In All Bars | Free |  |  |
| Vodka       | Keglevich (All Types), Abso                                                                                                                                                                                        | olut Vodka, Stolichnaya Red, Stolichnaya Salted Caramel, Smirnoff Red, Luksusowa, Finlandia, Nemirnoff, Kettle One                                                                      | In All Bars | Free |  |  |
|             | Scotch                                                                                                                                                                                                             | Ballantine's Finest, Ballantine's 7 Bourbon, Long John, J&B, 100 Pipers, Passport, Chivas 12 YO, Chivas XV, J.W. Red Label, J.W. Black Label , J.W.Double Black                         |             |      |  |  |
| Whiskey     | Bourbon / Tennessy                                                                                                                                                                                                 | Jim Beam, Jack Daniel's, Jack Daniel's Apple, Jack Daniel's Fire, Jack Daniel's Honey                                                                                                   | In All Bars | Free |  |  |
|             | Single Malt                                                                                                                                                                                                        | Aberlour, Glenmorangie X, Glenfiddich 12 Years, Scapa, The Glenlivet 12 Yearst 12 Y., Glenlivet Founder's Reserve                                                                       |             |      |  |  |
|             | Irish                                                                                                                                                                                                              | Jameson, Jameson Caskmates, Jameson Black Barel                                                                                                                                         |             |      |  |  |
| Tequila     | Olmega Blanco, Olme                                                                                                                                                                                                | Olmega Blanco, Olmega Dark Chocolate, Olmega Gold, Sierra, Del Maguey Vida                                                                                                              |             |      |  |  |
| Gin         | Bombay, Beefeater, B                                                                                                                                                                                               | In All Bars                                                                                                                                                                             | Free        |      |  |  |
| Rum         | Typoon Rum, Havana                                                                                                                                                                                                 | In All Bars                                                                                                                                                                             | Free        |      |  |  |
| Vermouth    | Garrone Bianco, Garr<br>Martini Bianco, Marti                                                                                                                                                                      | In All Bars                                                                                                                                                                             | Free        |      |  |  |
| Brandy      | Sorau, St.Remy VSOP,                                                                                                                                                                                               | Sorau, St.Remy VSOP, Metaxa 5*, Martell VS, Napoleon                                                                                                                                    |             |      |  |  |
| Liqueur     | Bailey's, Irish Cream, Sheridan's, Malibu, Safari, Triple Sec, Cointreau, Kahlua, Archer's, Chambord, Cardinal Melon, Sothern Comfort, Ramazotti Amora, Ramazotti Aperitivo, Ramazotti Sambuca, Limencello, Grappa |                                                                                                                                                                                         |             |      |  |  |
| Soft Drinks | Coca Cola, Cola Zero, Mineral Water, Energy Drink, Hommade Lemonade, Ayran, Fresh Squeezed Juice, Fanta, Sprite, Ice Tea (Lemon, Peach, Mango), Schwepps (Tonik, Bitter Lemon, Mandarin, Ginger, Zero), Water      |                                                                                                                                                                                         |             |      |  |  |
| Hot drinks  |                                                                                                                                                                                                                    | Coffee, Turkish Coffe, Mocha, Espresso, Americano, Filter Coffe, Cappucino, Coffee Latte, Hot Chocolate, Sahlep, Decaffeinated Coffee, Turkish Tea, Herbal Tea, Turkish Coffee with Gum |             |      |  |  |
|             |                                                                                                                                                                                                                    |                                                                                                                                                                                         |             |      |  |  |