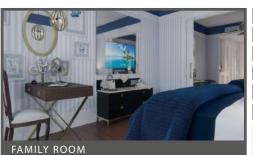

Baby cot, pillow, baby bed linen, baby blanket, pique set, baby bathtub and potty are provided upon request of the families. Maksimum capacity 4 adults & 1 baby

FAMILY ROOM

| GENERAL FI | EATURES                  | OTHER FEATURES      |                 |                     |
|------------|--------------------------|---------------------|-----------------|---------------------|
| Capacity   | 4 + 1 (Baby)             | 2x 40" LED TV       | Electronic key  | Telephone           |
| Room       | 73 m <sup>2</sup>        | Safe                | Worktable       | Hair Dryer          |
| Bedroom    | 2 + Living Room          | 2x Minibar          | Makeup Mirror   | Smoke detector      |
| Bathroom   | 2 Piece                  | Tea & Coffee Set    | Wi-Fi           | Bathroom VIP Set Up |
| Balcony    | $\sim 29-42 \text{ m}^2$ | VRF Air Conditioner | Waffle Slippers |                     |

Baby cot, pillow, baby bed linen, baby blanket, pique set, baby bathtub and potty are provided upon request of the families. There is a terrace in the room and you can enjoy the luxury, comfort and magnificent view with 1 jacuzzi and sitting group in this area.