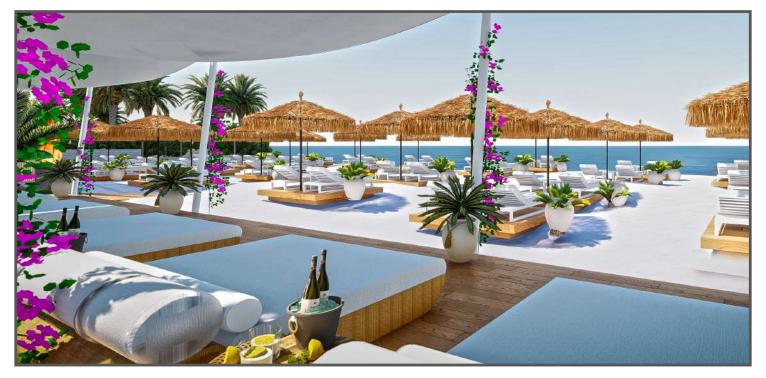

# BEACH & POOLS

#### BEACH & PIER

| E                | BEACH      |
|------------------|------------|
| Flag             | Blue       |
| Beach Length     | 100 m      |
| No. of Sunbeds   | 150        |
| No. of Umbrellas | 75         |
| Cabin & WC       | Yes        |
|                  | PIER       |
| Туре             | Stone Pier |
| No. of Sunbeds   | 10         |
| No. of Umbrellas | 5          |
| Music broadcast  | Yes        |
|                  |            |