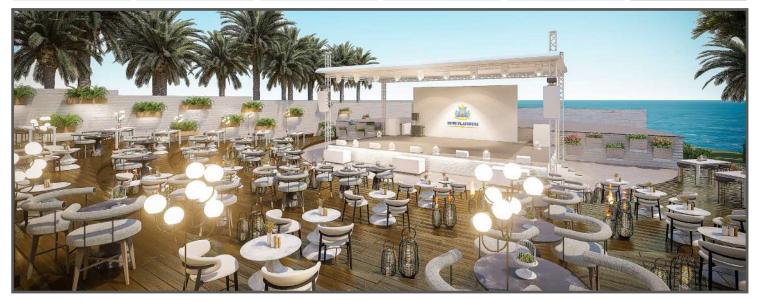

# **ENTERTAINMENT & EVENTS**

| Step       | Aerobic        | Zumba            | Pilates | Streching  | Free |
|------------|----------------|------------------|---------|------------|------|
| Tennis     | Fitness Studio | Canoe            | Darts   | Water Ball | Free |
| Basketball | Archery        | Beach Volleyball | Yoga    | Water GYM  | Free |

- \* Platinum Sport Academy Program may vary in terms of content, time and place. The current program is regularly published in the Platinum Event Newspaper.
- \* Entertainment and Event programs are held 6 days a week
- \* High-level professional shows are on the stage of the Ficus Show Center in the evenings
- \* After Shows are held on the stage every day.
- \* Live Music and DJ performances are held at certain days of the week.
- \* A thematic party is held once a week
- \* Tennis lessons can be taken with a Professional Tennis Instructor in the facility (extra charge)
- \* There is a Professional Diving School within the facility (extra charge).
- \* Outdoor activities at the facility are held between 01 May 10 October depending on the weather conditions.
- \*The property does not accept responsibility for problems and inconveniences caused by sports activities and guest mistakes.