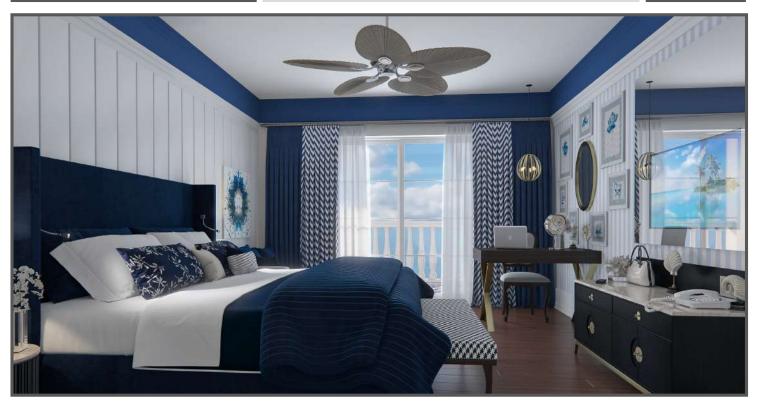

## ACCOMODATION

| GENERAL FI | EATURES                 | OTHER FEATURES      |                 |                     |
|------------|-------------------------|---------------------|-----------------|---------------------|
| Capacity   | 2 + 1 (Baby)            | 40" LED TV          | Electronic key  | Telephone           |
| Room       | 36 m <sup>2</sup>       | Safe                | Worktable       | Hair Dryer          |
| Bedroom    | 1 Piece                 | Minibar             | Makeup Mirror   | Smoke detector      |
| Bathroom   | 1 Piece                 | Tea & Coffee Set    | Wi-Fi           | Bathroom VIP Set Up |
| Balcony    | $\sim 8-13 \text{ m}^2$ | VRF Air Conditioner | Waffle Slippers |                     |

DELUXE ROOM

| GENERAL FE | ATURES                  | OTHER FEATURES      |                 |                     |
|------------|-------------------------|---------------------|-----------------|---------------------|
| Capacity   | 4 + 1 (Baby)            | 40" LED TV          | Electronic key  | Telephone           |
| Room       | 42 m <sup>2</sup>       | Safe                | Worktable       | Hair Dryer          |
| Bedroom    | 2 Piece                 | Minibar             | Makeup Mirror   | Smoke detector      |
| Bathroom   | 1 Piece                 | Tea & Coffee Set    | Wi-Fi           | Bathroom VIP Set Up |
| Balcony    | $\sim 8-13 \text{ m}^2$ | VRF Air Conditioner | Waffle Slippers |                     |