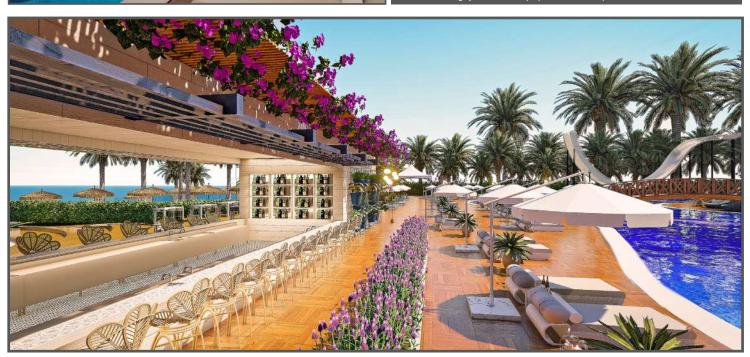

# BEACH & POOLS

#### POOLS & AQUAPARK

| MAIN POOL       |                    | INDOOR POOL    |                    |
|-----------------|--------------------|----------------|--------------------|
| Area            | 820 m <sup>2</sup> | Alan           | 150 m <sup>2</sup> |
| Depth           | 120 - 140 cm       | Depth          | 140 cm             |
| No. of Sunbeds  | 100                | No. of Sunbeds | 20                 |
| No. of Umbrella | 50                 |                |                    |

#### In addition, children's pool in the main pool has an area of 60 m² and a depth of 40 cm.

| RELAX POOL      |                    | AQUAPARK |                    |  |
|-----------------|--------------------|----------|--------------------|--|
| Area            | 120 m <sup>2</sup> | Area     | 100 m <sup>2</sup> |  |
| Depth           | 140 cm             | Depth    | 110 cm             |  |
| No. of Sunbeds  | 50                 | Slides   | 4 Pieces           |  |
| No. of Umbrella | 25                 |          |                    |  |