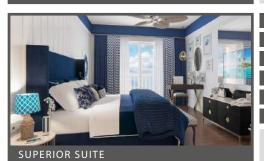

## ACCOMODATION

| GENERAL FI | EATURES                 | OTHER FEATURES      |                 |                     |
|------------|-------------------------|---------------------|-----------------|---------------------|
| Capacity   | 2 + 1 (Baby)            | 40" LED TV          | Electronic key  | Telephone           |
| Room       | 36 m <sup>2</sup>       | Safe                | Worktable       | Hair Dryer          |
| Bedroom    | 1 Piece                 | Minibar             | Makeup Mirror   | Smoke detector      |
| Bathroom   | 1 Piece                 | Tea & Coffee Set    | Wi-Fi           | Bathroom VIP Set Up |
| Balcony    | $\sim 8-13 \text{ m}^2$ | VRF Air Conditioner | Waffle Slippers |                     |